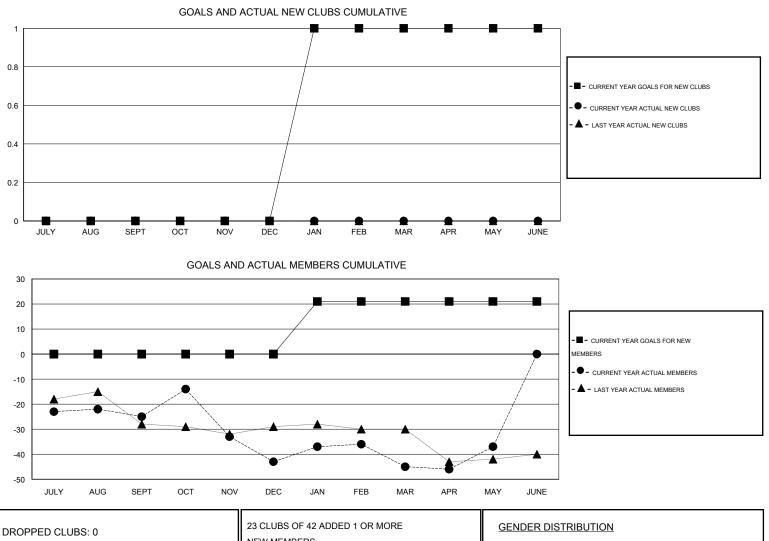

## LOCATION MICHIGAN

 $\mathsf{GMT} \; \mathsf{CA} \; 1$ Clubs Members RESULTS FOR 2013-2014 RESULTS FOR 2013-2014 NEW CLUB ACTUAL NEW ACTUAL ACTUAL NET NEW MEMBER ACTUAL TOTAL ACTUAL ACTUAL NET QUARTER QUARTER GOAL CLUBS DROPPED GAIN/ GOAL MEMBERS DROPPED GAIN/ CLUBS LOSS MEMBERS LOSS ADDED 0 0 0 0 0 14 39 -25 JULY/AUG/SEPT JULY/AUG/SEPT 0 0 0 0 0 27 45 -18 OCT/NOV/DEC OCT/NOV/DEC 0 0 0 21 34 36 -2 1 JAN/FEB/MAR JAN/FEB/MAR 0 0 0 0 0 22 14 8 APR/MAY/JUNE APR/MAY/JUNE

| DROPPED CLUBS: 0 | 23 CLUBS OF 42 ADDED 1 OR MORE<br>NEW MEMBERS | GENDER DISTRIBUTION   |              |     |
|------------------|-----------------------------------------------|-----------------------|--------------|-----|
|                  |                                               | MALE                  | 779 (71.27%) |     |
|                  |                                               | FEMALE                | 314 (28.73%) |     |
| DROPPED MEMBERS  |                                               |                       |              |     |
| DECEASED 18      | CLICK HERE FOR HEALTH                         |                       |              |     |
| CLUB CANCELLED 0 | ASSESSMENT DATA                               | FAMILY UNIT MEMBERS   |              | 225 |
| OTHER 116        |                                               | HEAD OF HOUSEHOLD     |              | 111 |
| TOTAL 134        |                                               | NON-HEAD OF HOUSEHOLD | )            | 114 |